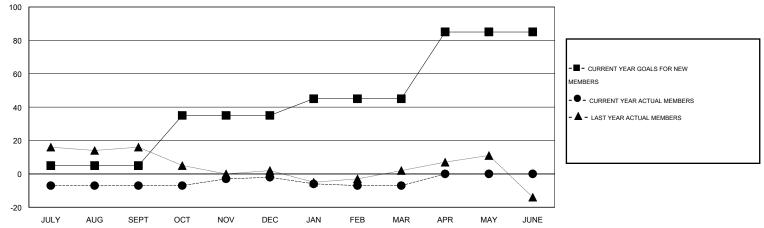

## LOCATION NEW YORK

| GMT: E                   | D LECIUS |                  |           | LOCATIC          | NEW YOR               | <                            |                    |                                     |                    | GMT CA 1         |
|--------------------------|----------|------------------|-----------|------------------|-----------------------|------------------------------|--------------------|-------------------------------------|--------------------|------------------|
| Clubs                    |          |                  |           |                  |                       | Members                      |                    |                                     |                    |                  |
| RESULTS FOR 2015-2016    |          |                  |           |                  | RESULTS FOR 2015-2016 |                              |                    |                                     |                    |                  |
| QUARTER                  |          | NEW CLUB<br>GOAL | NEW CLUBS | DROPPED<br>CLUBS | NET<br>GAIN/LOSS      | QUARTER                      | NEW MEMBER<br>GOAL | CHARTER AND<br>NEW MEMBERS<br>ADDED | DROPPED<br>MEMBERS | NET<br>GAIN/LOSS |
| JULY/AUG/S<br>OCT/NOV/DE |          | 0<br>1           | 0<br>0    | 1<br>0           | -1<br>0               | JULY/AUG/SEPT<br>OCT/NOV/DEC | 5<br>30            | 6<br>24                             | 13<br>19           | -7<br>5          |
| JAN/FEB/MA<br>APR/MAY/JU |          | 0<br>1           | 0<br>0    | 0<br>0           | 0<br>0                | JAN/FEB/MAR<br>APR/MAY/JUNE  | 10<br>40           | 11<br>0                             | 16<br>0            | -5<br>0          |