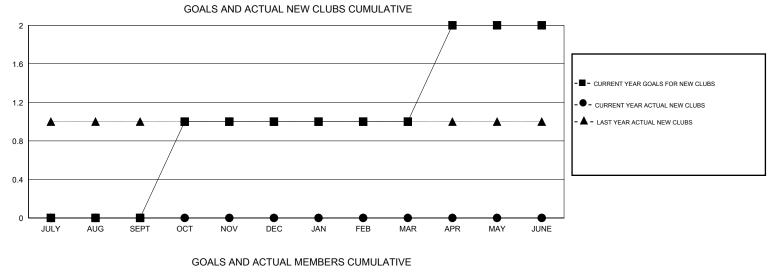

## LOCATION NEW YORK

| GMT: E                   | D LECIUS |                  |           | LOCATIC          | NEW YOR               | <                            |                    |                                     |                    | GMT CA 1         |
|--------------------------|----------|------------------|-----------|------------------|-----------------------|------------------------------|--------------------|-------------------------------------|--------------------|------------------|
| Clubs                    |          |                  |           |                  |                       | Members                      |                    |                                     |                    |                  |
| RESULTS FOR 2015-2016    |          |                  |           |                  | RESULTS FOR 2015-2016 |                              |                    |                                     |                    |                  |
| QUARTER                  |          | NEW CLUB<br>GOAL | NEW CLUBS | DROPPED<br>CLUBS | NET<br>GAIN/LOSS      | QUARTER                      | NEW MEMBER<br>GOAL | CHARTER AND<br>NEW MEMBERS<br>ADDED | DROPPED<br>MEMBERS | NET<br>GAIN/LOSS |
| JULY/AUG/S<br>OCT/NOV/DE |          | 0<br>1           | 0<br>0    | 1<br>0           | -1<br>0               | JULY/AUG/SEPT<br>OCT/NOV/DEC | 5<br>30            | 6<br>24                             | 13<br>19           | -7<br>5          |
| JAN/FEB/MA<br>APR/MAY/JU |          | 0<br>1           | 0<br>0    | 0<br>0           | 0<br>0                | JAN/FEB/MAR<br>APR/MAY/JUNE  | 10<br>40           | 11<br>0                             | 16<br>0            | -5<br>0          |